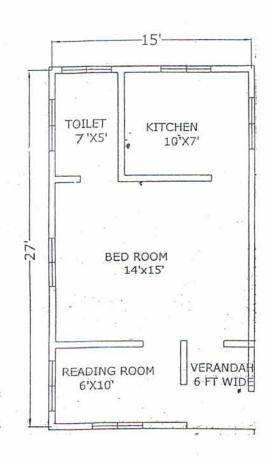

( Rupees three lakhs forty thousand) only.

Prepared by

(B.Das) Junior Engineer, O/o the Commissioner, P & R.D.,

Assam.

(A. Rahman)
Joint Director (Tech)
O/o the Commissioner, P & R.D.,

Assam.

PLAN OF A.B., GP SECY, GR III AR.
PLINTH AREA = 4052ft = 37.64 m.